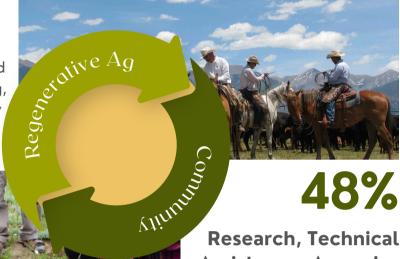

## 48%

#### **Research**, Technical **Assistance, Agencies**

It takes a community to support full regenerative supply chains from field to plate or closet.

| 8         | Anniversary of REGENERATE                                                             |
|-----------|---------------------------------------------------------------------------------------|
| 252       | lindividuals in 2024 who received a discount or scholarship                           |
| 417       | Farmers, ranchers, and land stewards who attended in 2024                             |
| 796       | In person and online registrants in 2024                                              |
| 1200      | Cost of a full scholarship to REGENERATE                                              |
| 76,175    | Dollars toward discounts and scholarships                                             |
| 339,000   | Unique impressions on the REGENERATE website                                          |
| 5,040,055 | Acres under stewardship by conference attendees (not including public land managers!) |